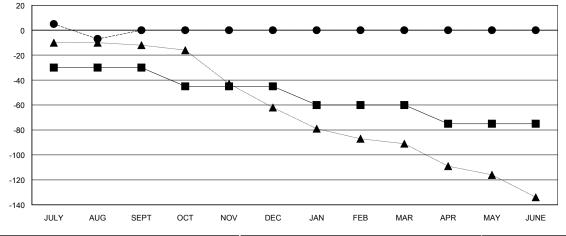

## GOALS AND ACTUAL MEMBERS CUMULATIVE

| -  | MEMBER GROWTH NET GOAL |
|----|------------------------|
| •- | MEMBER GROWTH ACTUAL   |

LAST YEAR MEMBERSHIP ACTUAL

| DROPPED CLUBS: 1 |    |
|------------------|----|
| DROPPED MEMBERS  |    |
| DECEASED         | 2  |
| CLUB CANCELLED   | 0  |
| OTHER            | 28 |
| TOTAL            | 30 |